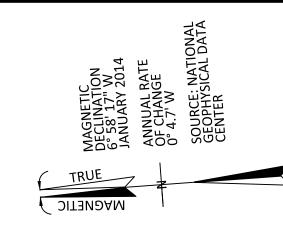

RIDGELAND
AIRPORT
RIDGELAND,
SOUTH CAROLINA

## RIDGELAND AIRPORT (3J1) AIRPORT LAYOUT PLAN UPDATE

Drawing Name:

AIRPORT AIRSPACE DRAWING

| State Grant Number: |                 |  |  |
|---------------------|-----------------|--|--|
| 13-004              |                 |  |  |
| Date:               | Division:       |  |  |
| JUNE 2014           | PLANNING        |  |  |
| Scale: (24X36)      | Drawing Number: |  |  |
| AS SHOWN            | 3               |  |  |