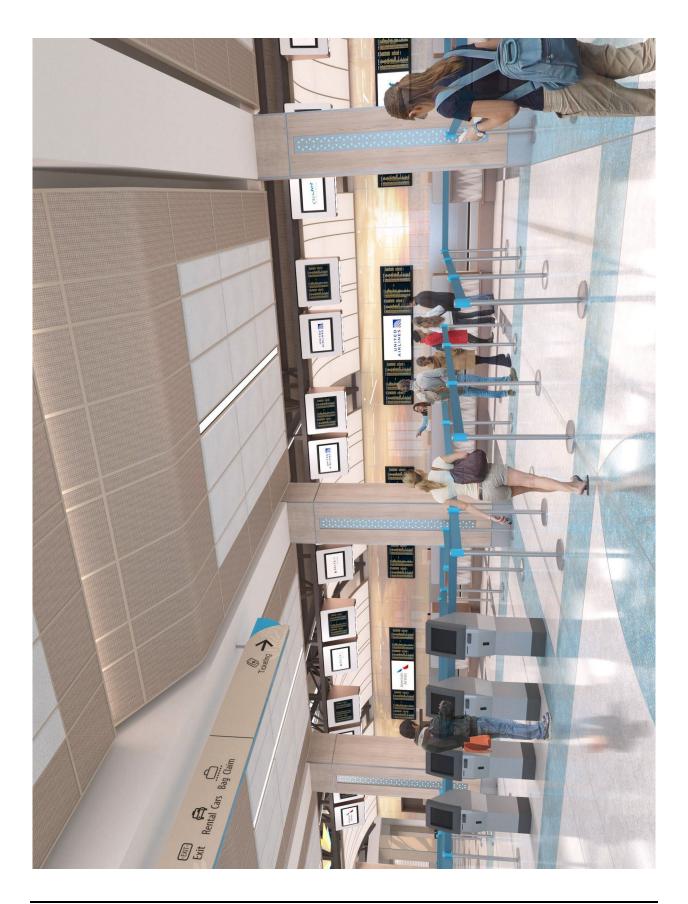

## **Project Description**

HXD's expansion and renovation will upgrade the aging, inefficient and crowded terminal. The project will transform the leaky, rusting facility to include:

- Three jet bridge gates
- One walk-out gate
- New TSA checkpoint
- Ticketing counters and Airline offices
- Baggage claim
- Rental car service desks
- Outbound baggage system
- ADA access to and throughout the terminal will be greatly improved
- Restrooms will be added/upgraded with improved access, energy-efficient fixtures
- All new MEP systems will be energy efficient
- Light-colored roof reduces heat signature
- Landscaping and integrated stormwater system will improve water quality

The new facility will increase capacity and access to a **local** airport, reducing the need to drive an hour to the next-nearest airport and reducing vehicle traffic on sensitive bridge infrastructure. New common-use gates will increase flexibility and airline access to the market. The terminal will

triple in size, alleviating crowding. Improved circulation, seating options, expanded ticketing, and baggage claim areas improve the passenger experience.

The original project was designed to occur in phases: