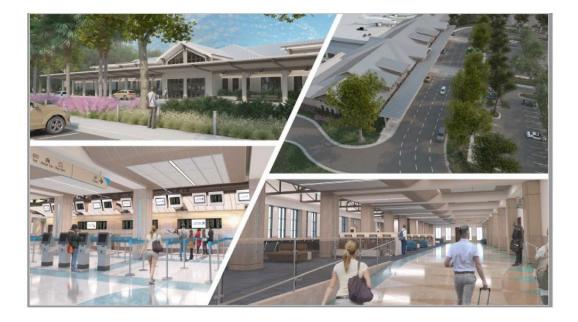

The new terminal project will improve the passenger experience through convenience, safety, and security. It also provides a much-improved work environment for the residents who earn their living at the airport and in related services. This terminal project cannot be funded and executed too quickly. This is needed today, and the necessity will only grow as air service grows. To help illustrate the need, it is common to witness aircraft lined up on the taxiway waiting their turn to access a gate to deplane passengers and embark the next group. The Airport holdrooms, one of which is a modular building that the airport purchased to help with the surge of passengers, are routinely full. To help manage the flow, the TSA checkpoint must screen small groups as the airlines embark their passengers and space becomes available.

## **Existing Facility**

HXD's existing terminal was completed in 1995. The terminal's post-9/11 security requirements are severely limited due to space.

The current building has:

- A rusty exterior
- Decrepit restrooms
- Antiquated bag claim chutes
- Leaking glass curtain walls
- Outdated holdroom with old seating
- Inefficient HVAC/electrical capacity/lighting
- Cramped TSA checkpoint
- Rodent/pest problems due to gaps in building shell
- Customers and bags are exposed to weather via exposed exit lane/boarding ramps

## **Project Description**

HXD's expansion and renovation will upgrade the aging, inefficient and crowded terminal. The project will transform the leaky, rusting facility to include:

- Three jet bridge gates
- One walk-out gate
- New TSA checkpoint
- Ticketing counters and Airline offices
- Baggage claim
- Rental car service desks
- Outbound baggage system
- ADA access to and throughout the terminal will be greatly improved
- Restrooms will be added/upgraded with improved access, energy-efficient fixtures
- All new MEP systems will be energy efficient
- Light-colored roof reduces heat signature
- Landscaping and integrated stormwater system will improve water quality

The new facility will increase capacity and access to a **local** airport, reducing the need to drive an hour to the next-nearest airport and reducing vehicle traffic on sensitive bridge infrastructure. New common-use gates will increase flexibility and airline access to the market. The terminal will

triple in size, alleviating crowding. Improved circulation, seating options, expanded ticketing, and baggage claim areas improve the passenger experience.

The original project was designed to occur in phases: