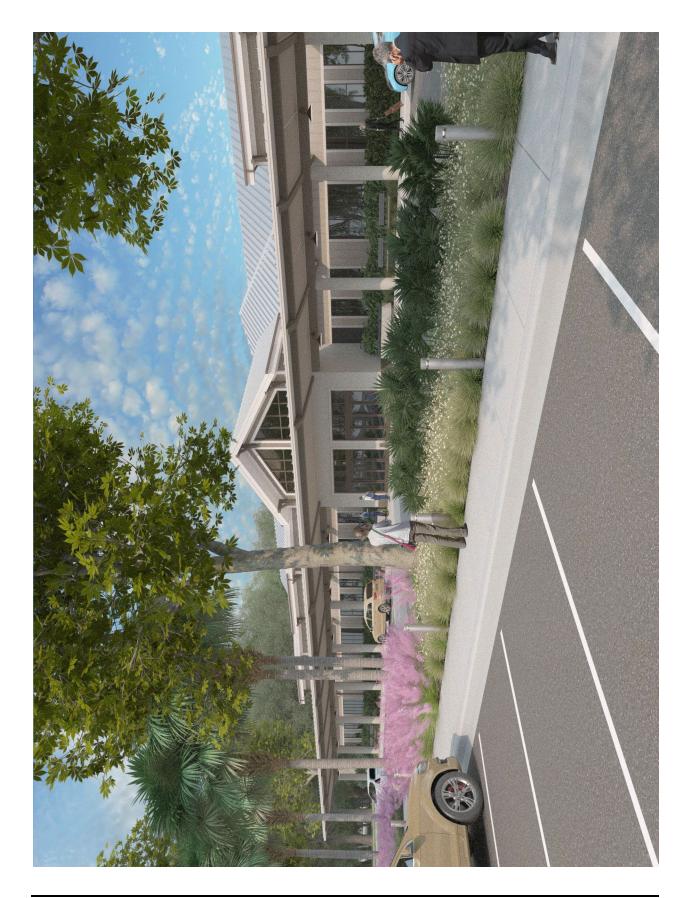

### 2018

HXD is situated on approximately 184 acres with a runway 5,000 feet long and 100 feet wide and supports the business and residential community of Hilton Head Island and Bluffton, as well as the Island's tourist industry. It is home to one fixed base operator (FBO, Signature Flight Support) and serves as a base for Angel Flight

Southeast. Beaufort County owns and operates 22 Thangars, three small box hangars, and one larger hangar, which is used for lease purposes or overnight stays. In addition, 44 small private hangars are based off-airport, with access to the runway.

### 2020

Residents of Hilton Head Island have traditionally been underserved by air service at the Hilton Head Island Airport. This has suppressed business growth, real estate values, diversity of tourist origination, economic development, and local job creation. The terminal renovation and expansion project will greatly accelerate the continuing growth of the economic impact of the Airport on the community. This impact is realized through spending in the local economy, local jobs, tax revenues, and other benefits.