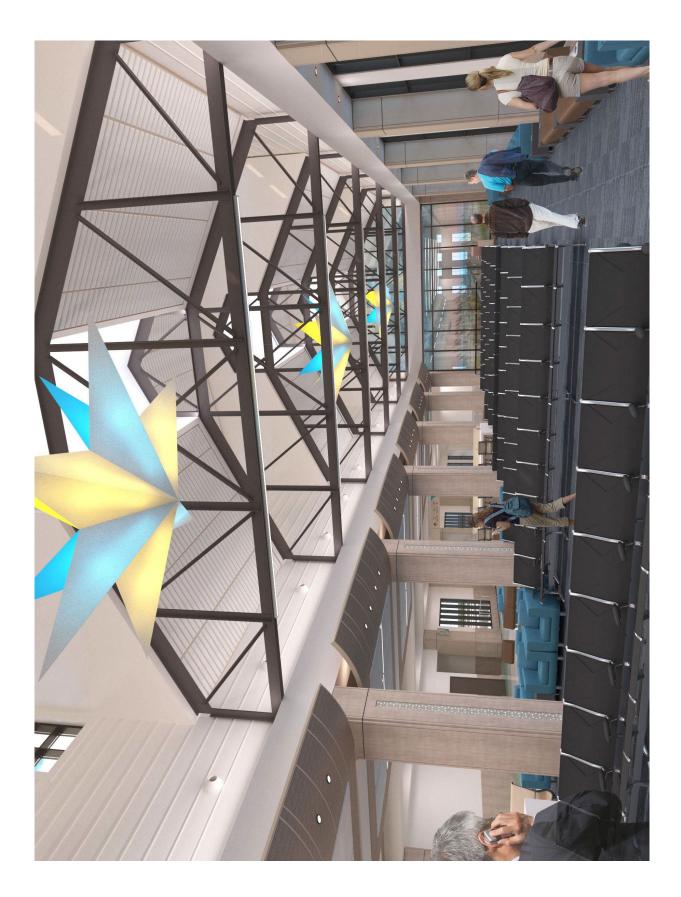

## **Project Description**

HXD's expansion and renovation will upgrade the aging, inefficient and crowded terminal. The project will transform the leaky, rusting facility to include:

- Three jet bridge gates
- One walk-out gate
- New TSA checkpoint
- Ticketing counters and Airline offices
- Baggage claim
- Rental car service desks
- Outbound baggage system
- ADA access to and throughout the terminal will be greatly improved
- Restrooms will be added/upgraded with improved access, energy-efficient fixtures
- All new MEP systems will be energy efficient
- Light-colored roof reduces heat signature
- Landscaping and integrated stormwater system will improve water quality

The new facility will increase capacity and access to a **local** airport, reducing the need to drive an hour to the next-nearest airport and reducing vehicle traffic on sensitive bridge infrastructure. New common-use gates will increase flexibility and airline access to the market. The terminal will

triple in size, alleviating crowding. Improved circulation, seating options, expanded ticketing, and baggage claim areas improve the passenger experience.

The original project was designed to occur in phases: