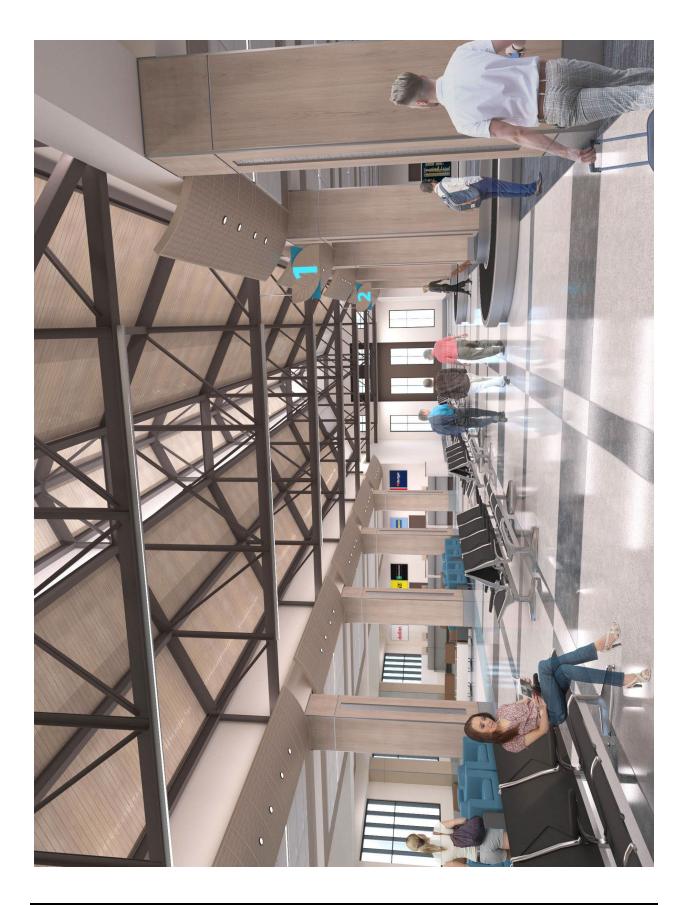

The new terminal project will improve the passenger experience through convenience, safety, and security. It also provides a much-improved work environment for the residents who earn their living at the airport and in related services. This terminal project cannot be funded and executed too quickly. This is needed today, and the necessity will only grow as air service grows. To help illustrate the need, it is common to witness aircraft lined up on the taxiway waiting their turn to access a gate to deplane passengers and embark the next group. The Airport holdrooms, one of which is a modular building that the airport purchased to help with the surge of passengers, are routinely full. To help manage the flow, the TSA checkpoint must screen small groups as the airlines embark their passengers and space becomes available.

## **Existing Facility**

HXD's existing terminal was completed in 1995. The terminal's post-9/11 security requirements are severely limited due to space.

The current building has:

- A rusty exterior
- Decrepit restrooms
- Antiquated bag claim chutes
- Leaking glass curtain walls
- Outdated holdroom with old seating
- Inefficient HVAC/electrical capacity/lighting
- Cramped TSA checkpoint
- Rodent/pest problems due to gaps in building shell
- Customers and bags are exposed to weather via exposed exit lane/boarding ramps

## **Project Description**

HXD's expansion and renovation will upgrade the aging, inefficient and crowded terminal. The project will transform the leaky, rusting facility to include:

- Three jet bridge gates
- One walk-out gate
- New TSA checkpoint
- Ticketing counters and Airline offices
- Baggage claim
- Rental car service desks
- Outbound baggage system
- ADA access to and throughout the terminal will be greatly improved
- Restrooms will be added/upgraded with improved access, energy-efficient fixtures
- All new MEP systems will be energy efficient
- Light-colored roof reduces heat signature
- Landscaping and integrated stormwater system will improve water quality