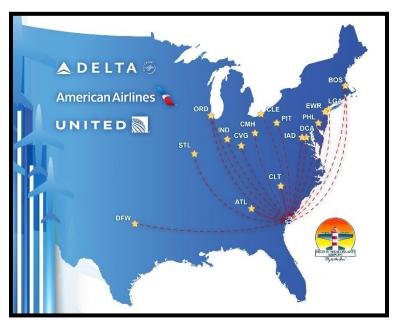

With the extension runway completion in June 2018. commercial air service has exponentially increased from one airline providing three flights per day to one airline hub to three airlines providing up to 25 flights per day serving 16 cities (Table 1). This growth was earned in 25 short months and has led to an emergent need to renovate and expand the commercial service passenger terminal. The existing terminal was completed in the mid-1990s and does not adequately provide for optimum operational efficiencies, passenger convenience, and

| n Head Island Airport<br>Airline<br><b>DELTA</b>  | t                                                                                                                                        |
|---------------------------------------------------|------------------------------------------------------------------------------------------------------------------------------------------|
|                                                   |                                                                                                                                          |
|                                                   |                                                                                                                                          |
|                                                   | UNITED                                                                                                                                   |
| Daily, nonstop flights<br>Atlanta (ATL)           | None                                                                                                                                     |
| Seasonal Routes<br>(March – September)            | Seasonal Routes<br>(May – September)                                                                                                     |
| Daily nonstop flights<br>New York LaGuardia (LGA) | Daily flights<br>Newark (EWR)                                                                                                            |
| Saturday nonstop flights<br>Boston (BOS)          | Daily flights to<br>Washington Dulles (IAD)                                                                                              |
|                                                   | Daily flights<br>Chicago O'Hare (ORD)                                                                                                    |
|                                                   | 3x weekly flights<br>Cincinnati (CVG)                                                                                                    |
|                                                   | 3x weekly flights<br>Cleveland (CLE)                                                                                                     |
|                                                   | 4x weekly flights<br>Columbus (CMH)                                                                                                      |
|                                                   | 3x weekly flights<br>Indianapolis (IND)                                                                                                  |
|                                                   | 3x weekly flights<br>Pittsburgh (PIT)                                                                                                    |
|                                                   | 3x weekly flights<br>St. Louis (STL)                                                                                                     |
|                                                   | Atlanta (ATL)<br>Seasonal Routes<br>(March – September)<br>Daily nonstop flights<br>New York LaGuardia (LGA)<br>Saturday nonstop flights |