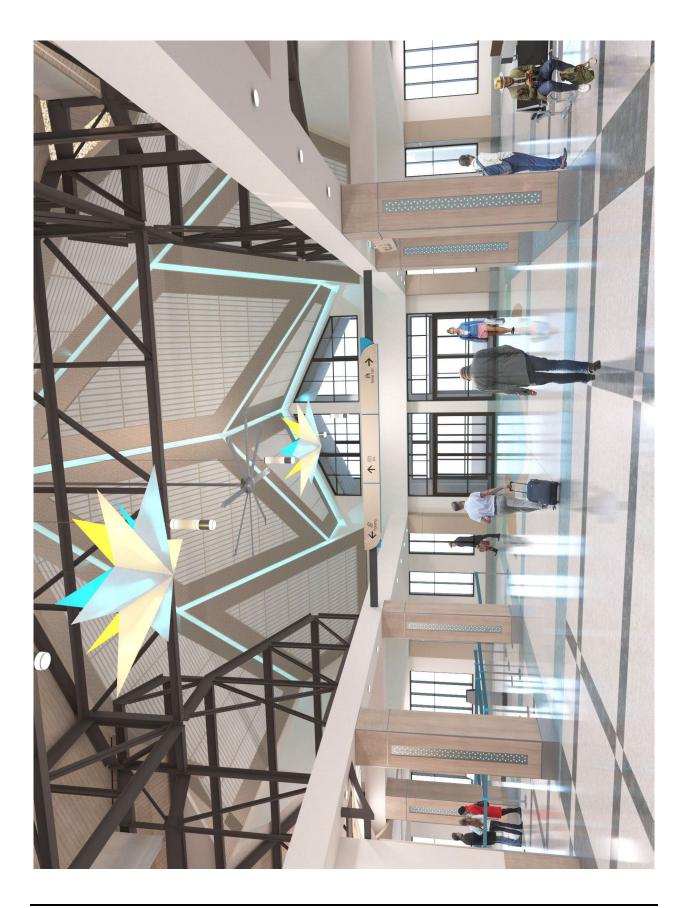

## **Project Description**

HXD's expansion and renovation will upgrade the aging, inefficient and crowded terminal. The project will transform the leaky, rusting facility to include:

- Three jet bridge gates
- One walk-out gate
- New TSA checkpoint
- Ticketing counters and Airline offices
- Baggage claim
- Rental car service desks
- Outbound baggage system
- ADA access to and throughout the terminal will be greatly improved
- Restrooms will be added/upgraded with improved access, energy-efficient fixtures
- All new MEP systems will be energy efficient
- Light-colored roof reduces heat signature
- Landscaping and integrated stormwater system will improve water quality

The new facility will increase capacity and access to a **local** airport, reducing the need to drive an hour to the next-nearest airport and reducing vehicle traffic on sensitive bridge infrastructure. New common-use gates will increase flexibility and airline access to the market. The terminal will

triple in size, alleviating crowding. Improved circulation, seating options, expanded ticketing, and baggage claim areas improve the passenger experience.

The original project was designed to occur in phases: