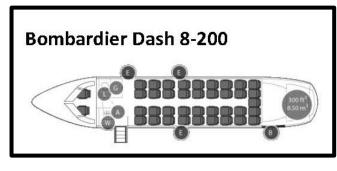

With the completion of the runway extension project to 5,000 feet in June 2018, American Airlines (AA) retired its fleet of Bombardier Dash-8-200 and 300 turboprop aircraft. They replaced them with Embraer E-175 regional jet aircraft for its year-round service at HXD. Shortly after American Airlines began its new E-175 service, United Airlines (UA) announced that it would commence