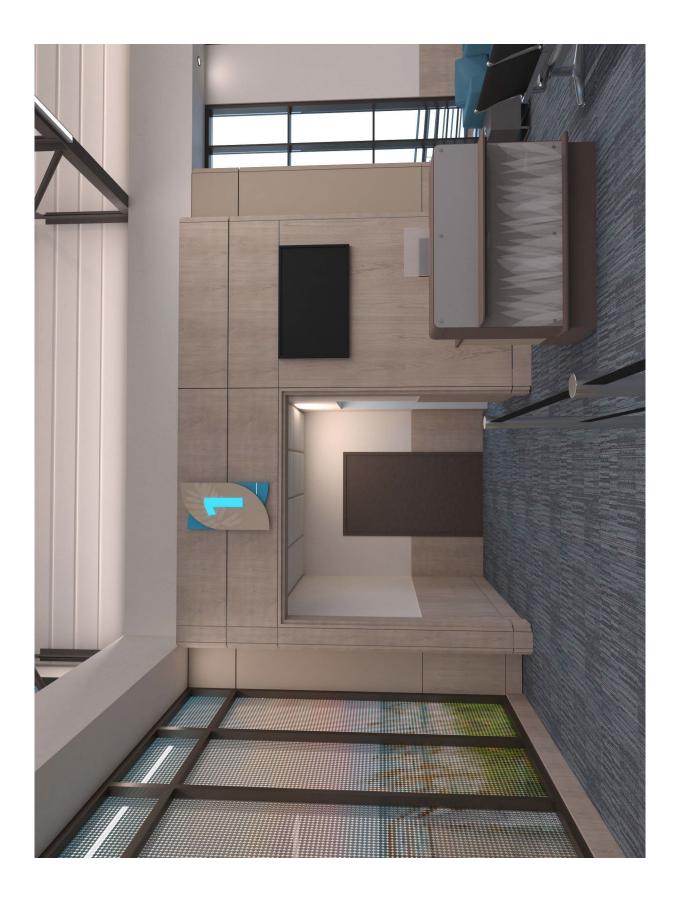

## **Project Description**

HXD's expansion and renovation will upgrade the aging, inefficient and crowded terminal. The project will transform the leaky, rusting facility to include:

- Three jet bridge gates
- One walk-out gate
- New TSA checkpoint
- Ticketing counters and Airline offices
- Baggage claim
- Rental car service desks
- Outbound baggage system
- ADA access to and throughout the terminal will be greatly improved
- Restrooms will be added/upgraded with improved access, energy-efficient fixtures
- All new MEP systems will be energy efficient
- Light-colored roof reduces heat signature
- Landscaping and integrated stormwater system will improve water quality

The new facility will increase capacity and access to a **local** airport, reducing the need to drive an hour to the next-nearest airport and reducing vehicle traffic on sensitive bridge infrastructure. New common-use gates will increase flexibility and airline access to the market. The terminal will

triple in size, alleviating crowding. Improved circulation, seating options, expanded ticketing, and baggage claim areas improve the passenger experience.

The original project was designed to occur in phases: