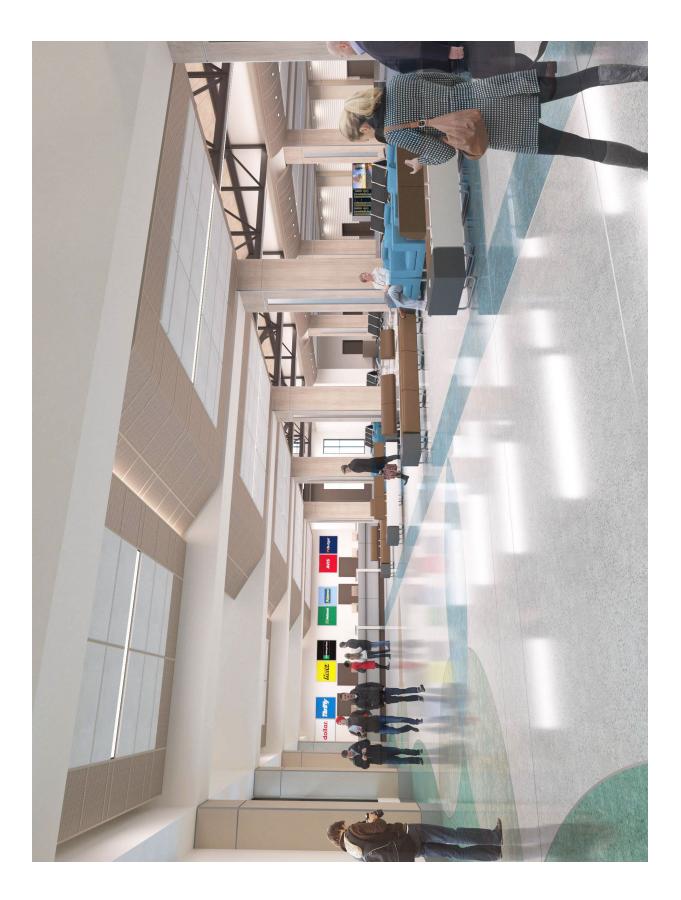

## **Project Description**

HXD's expansion and renovation will upgrade the aging, inefficient and crowded terminal. The project will transform the leaky, rusting facility to include:

- Three jet bridge gates
- One walk-out gate
- New TSA checkpoint
- Ticketing counters and Airline offices
- Baggage claim
- Rental car service desks
- Outbound baggage system
- ADA access to and throughout the terminal will be greatly improved
- Restrooms will be added/upgraded with improved access, energy-efficient fixtures
- All new MEP systems will be energy efficient
- Light-colored roof reduces heat signature
- Landscaping and integrated stormwater system will improve water quality

The new facility will increase capacity and access to a **local** airport, reducing the need to drive an hour to the next-nearest airport and reducing vehicle traffic on sensitive bridge infrastructure. New common-use gates will increase flexibility and airline access to the market. The terminal will

triple in size, alleviating crowding. Improved circulation, seating options, expanded ticketing, and baggage claim areas improve the passenger experience.

The original project was designed to occur in phases: