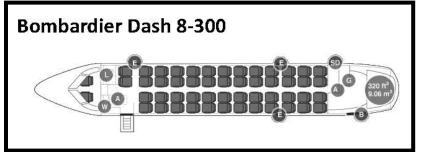

With the completion of the runway extension project to 5,000 feet in June 2018, American Airlines (AA) retired its fleet of Bombardier Dash-8-200 and 300 turboprop aircraft. They replaced them with Embraer E-175 regional jet aircraft for its year-round service at HXD. Shortly after American Airlines began its new E-175 service, United Airlines (UA) announced that it would commence