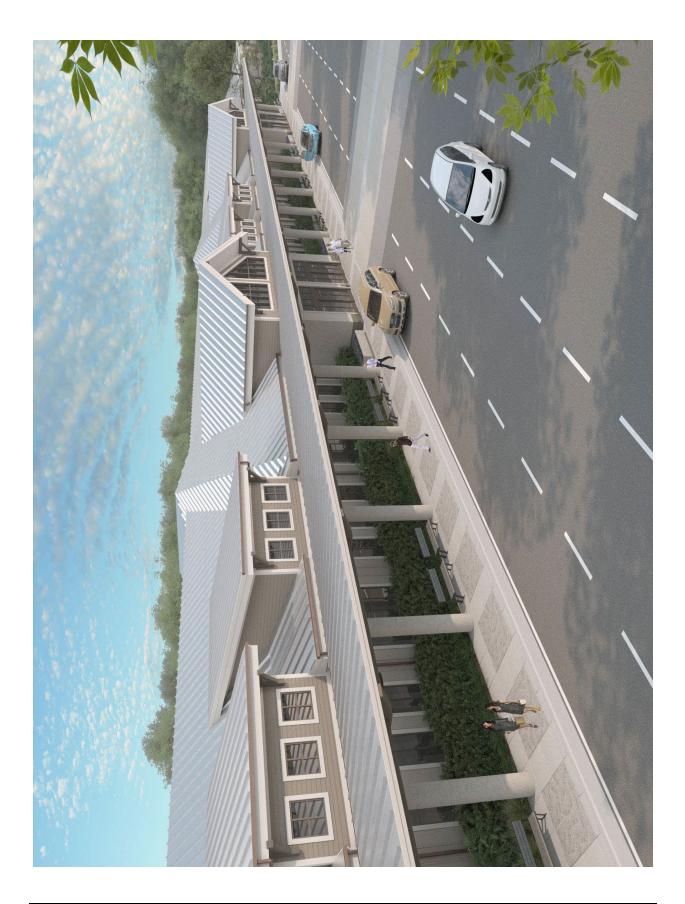

### 2018

HXD is situated on approximately 184 acres with a runway 5,000 feet long and 100 feet wide and supports the business and residential community of Hilton Head Island and Bluffton, as well as the Island's tourist industry. It is home to one fixed base operator (FBO, Signature Flight Support) and serves as a base for Angel Flight

Southeast. Beaufort County owns and operates 22 Thangars, three small box hangars, and one larger hangar, which is used for lease purposes or overnight stays. In addition, 44 small private hangars are based off-airport, with access to the runway.

### 2020

Residents of Hilton Head Island have traditionally been underserved by air service at the Hilton Head Island Airport. This has suppressed business growth, real estate values, diversity of tourist origination, economic development, and local job creation. The terminal renovation and expansion project will greatly accelerate the continuing growth of the economic impact of the Airport on the community. This impact is realized through spending in the local economy, local jobs, tax revenues, and other benefits.