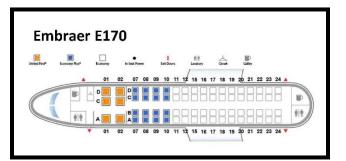

With the completion of the runway extension project to 5,000 feet in June 2018, American Airlines (AA) retired its fleet of Bombardier Dash-8-200 and 300 turboprop aircraft. They replaced them with Embraer E-175 regional jet aircraft for its year-round service at HXD. Shortly after American Airlines began its new E-175 service, United Airlines (UA) announced that it would commence

seasonal service in Spring 2019 with E-175 aircraft, as well. Subsequently, in 2019, Delta Airlines (DL) also started year-round service to HXD with new E-170 aircraft. The demand that these larger aircraft have placed on the existing terminal building, aircraft parking, and vehicle parking areas has been overwhelming and is only marginally being met with temporary modular holdroom