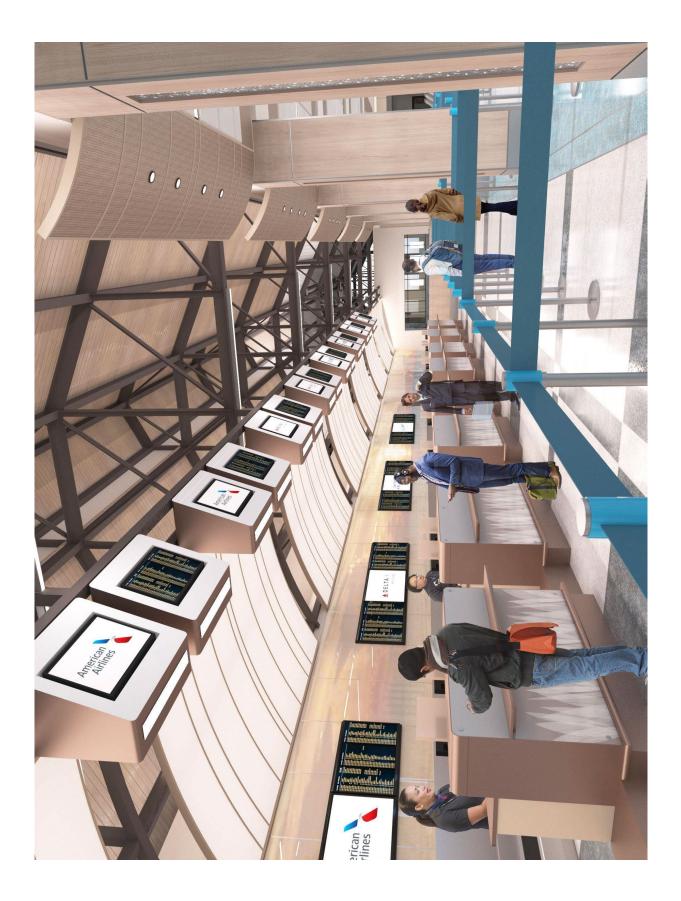

## **Project Description**

HXD's expansion and renovation will upgrade the aging, inefficient and crowded terminal. The project will transform the leaky, rusting facility to include:

- Three jet bridge gates
- One walk-out gate
- New TSA checkpoint
- Ticketing counters and Airline offices
- Baggage claim
- Rental car service desks
- Outbound baggage system
- ADA access to and throughout the terminal will be greatly improved
- Restrooms will be added/upgraded with improved access, energy-efficient fixtures
- All new MEP systems will be energy efficient
- Light-colored roof reduces heat signature
- Landscaping and integrated stormwater system will improve water quality

The new facility will increase capacity and access to a **local** airport, reducing the need to drive an hour to the next-nearest airport and reducing vehicle traffic on sensitive bridge infrastructure. New common-use gates will increase flexibility and airline access to the market. The terminal will

triple in size, alleviating crowding. Improved circulation, seating options, expanded ticketing, and baggage claim areas improve the passenger experience.

The original project was designed to occur in phases: