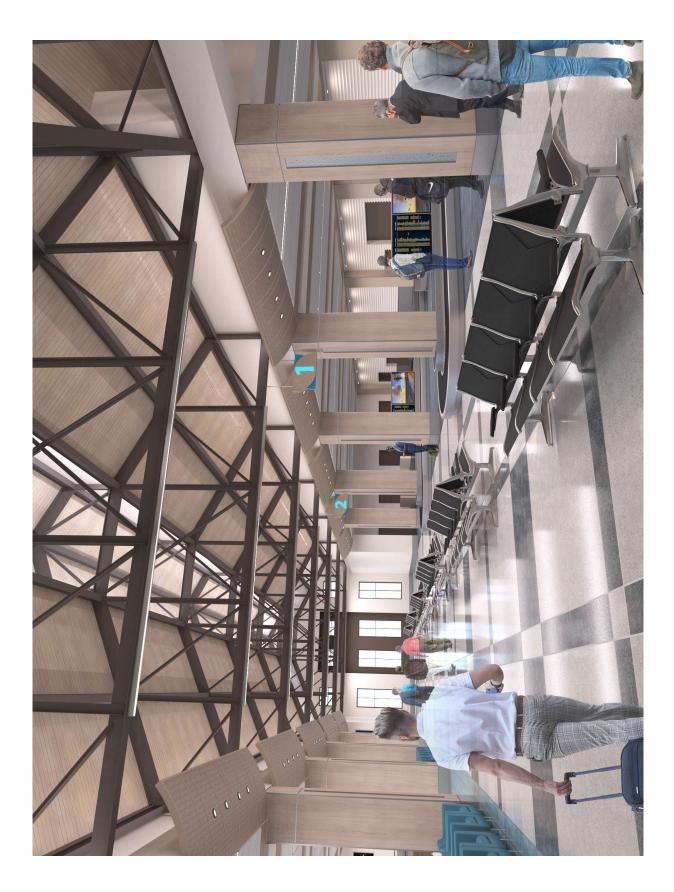

The new terminal project will improve the passenger experience through convenience, safety, and security. It also provides a much-improved work environment for the residents who earn their living at the airport and in related services. This terminal project cannot be funded and executed too quickly. This is needed today, and the necessity will only grow as air service grows. To help illustrate the need, it is common to witness aircraft lined up on the taxiway waiting their turn to access a gate to deplane passengers and embark the next group. The Airport holdrooms, one of which is a modular building that the airport purchased to help with the surge of passengers, are routinely full. To help manage the flow, the TSA checkpoint must screen small groups as the airlines embark their passengers and space becomes available.

## **Existing Facility**

HXD's existing terminal was completed in 1995. The terminal's post-9/11 security requirements are severely limited due to space.

The current building has:

- A rusty exterior
- Decrepit restrooms
- Antiquated bag claim chutes
- Leaking glass curtain walls
- Outdated holdroom with old seating
- Inefficient HVAC/electrical capacity/lighting
- Cramped TSA checkpoint
- Rodent/pest problems due to gaps in building shell
- Customers and bags are exposed to weather via exposed exit lane/boarding ramps

## **Project Description**

HXD's expansion and renovation will upgrade the aging, inefficient and crowded terminal. The project will transform the leaky, rusting facility to include:

- Three jet bridge gates
- One walk-out gate
- New TSA checkpoint
- Ticketing counters and Airline offices
- Baggage claim
- Rental car service desks
- Outbound baggage system
- ADA access to and throughout the terminal will be greatly improved
- Restrooms will be added/upgraded with improved access, energy-efficient fixtures
- All new MEP systems will be energy efficient
- Light-colored roof reduces heat signature
- Landscaping and integrated stormwater system will improve water quality