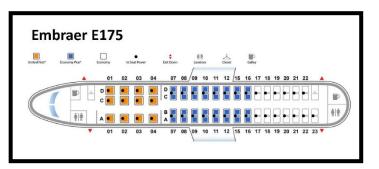

With the completion of the runway extension project to 5,000 feet in June 2018, American Airlines (AA) retired its fleet of Bombardier Dash-8-200 and 300 turboprop aircraft. They replaced them with Embraer E-175 regional jet aircraft for its year-round service at HXD. Shortly after American Airlines began its new E-175 service, United Airlines (UA) announced that it would commence

seasonal service in Spring 2019 with E-175 aircraft, as well. Subsequently, in 2019, Delta Airlines (DL) also started year-round service to HXD with new E-170 aircraft. The demand that these larger aircraft have placed on the existing terminal building, aircraft parking, and vehicle parking areas has been overwhelming and is only marginally being met with temporary modular holdroom