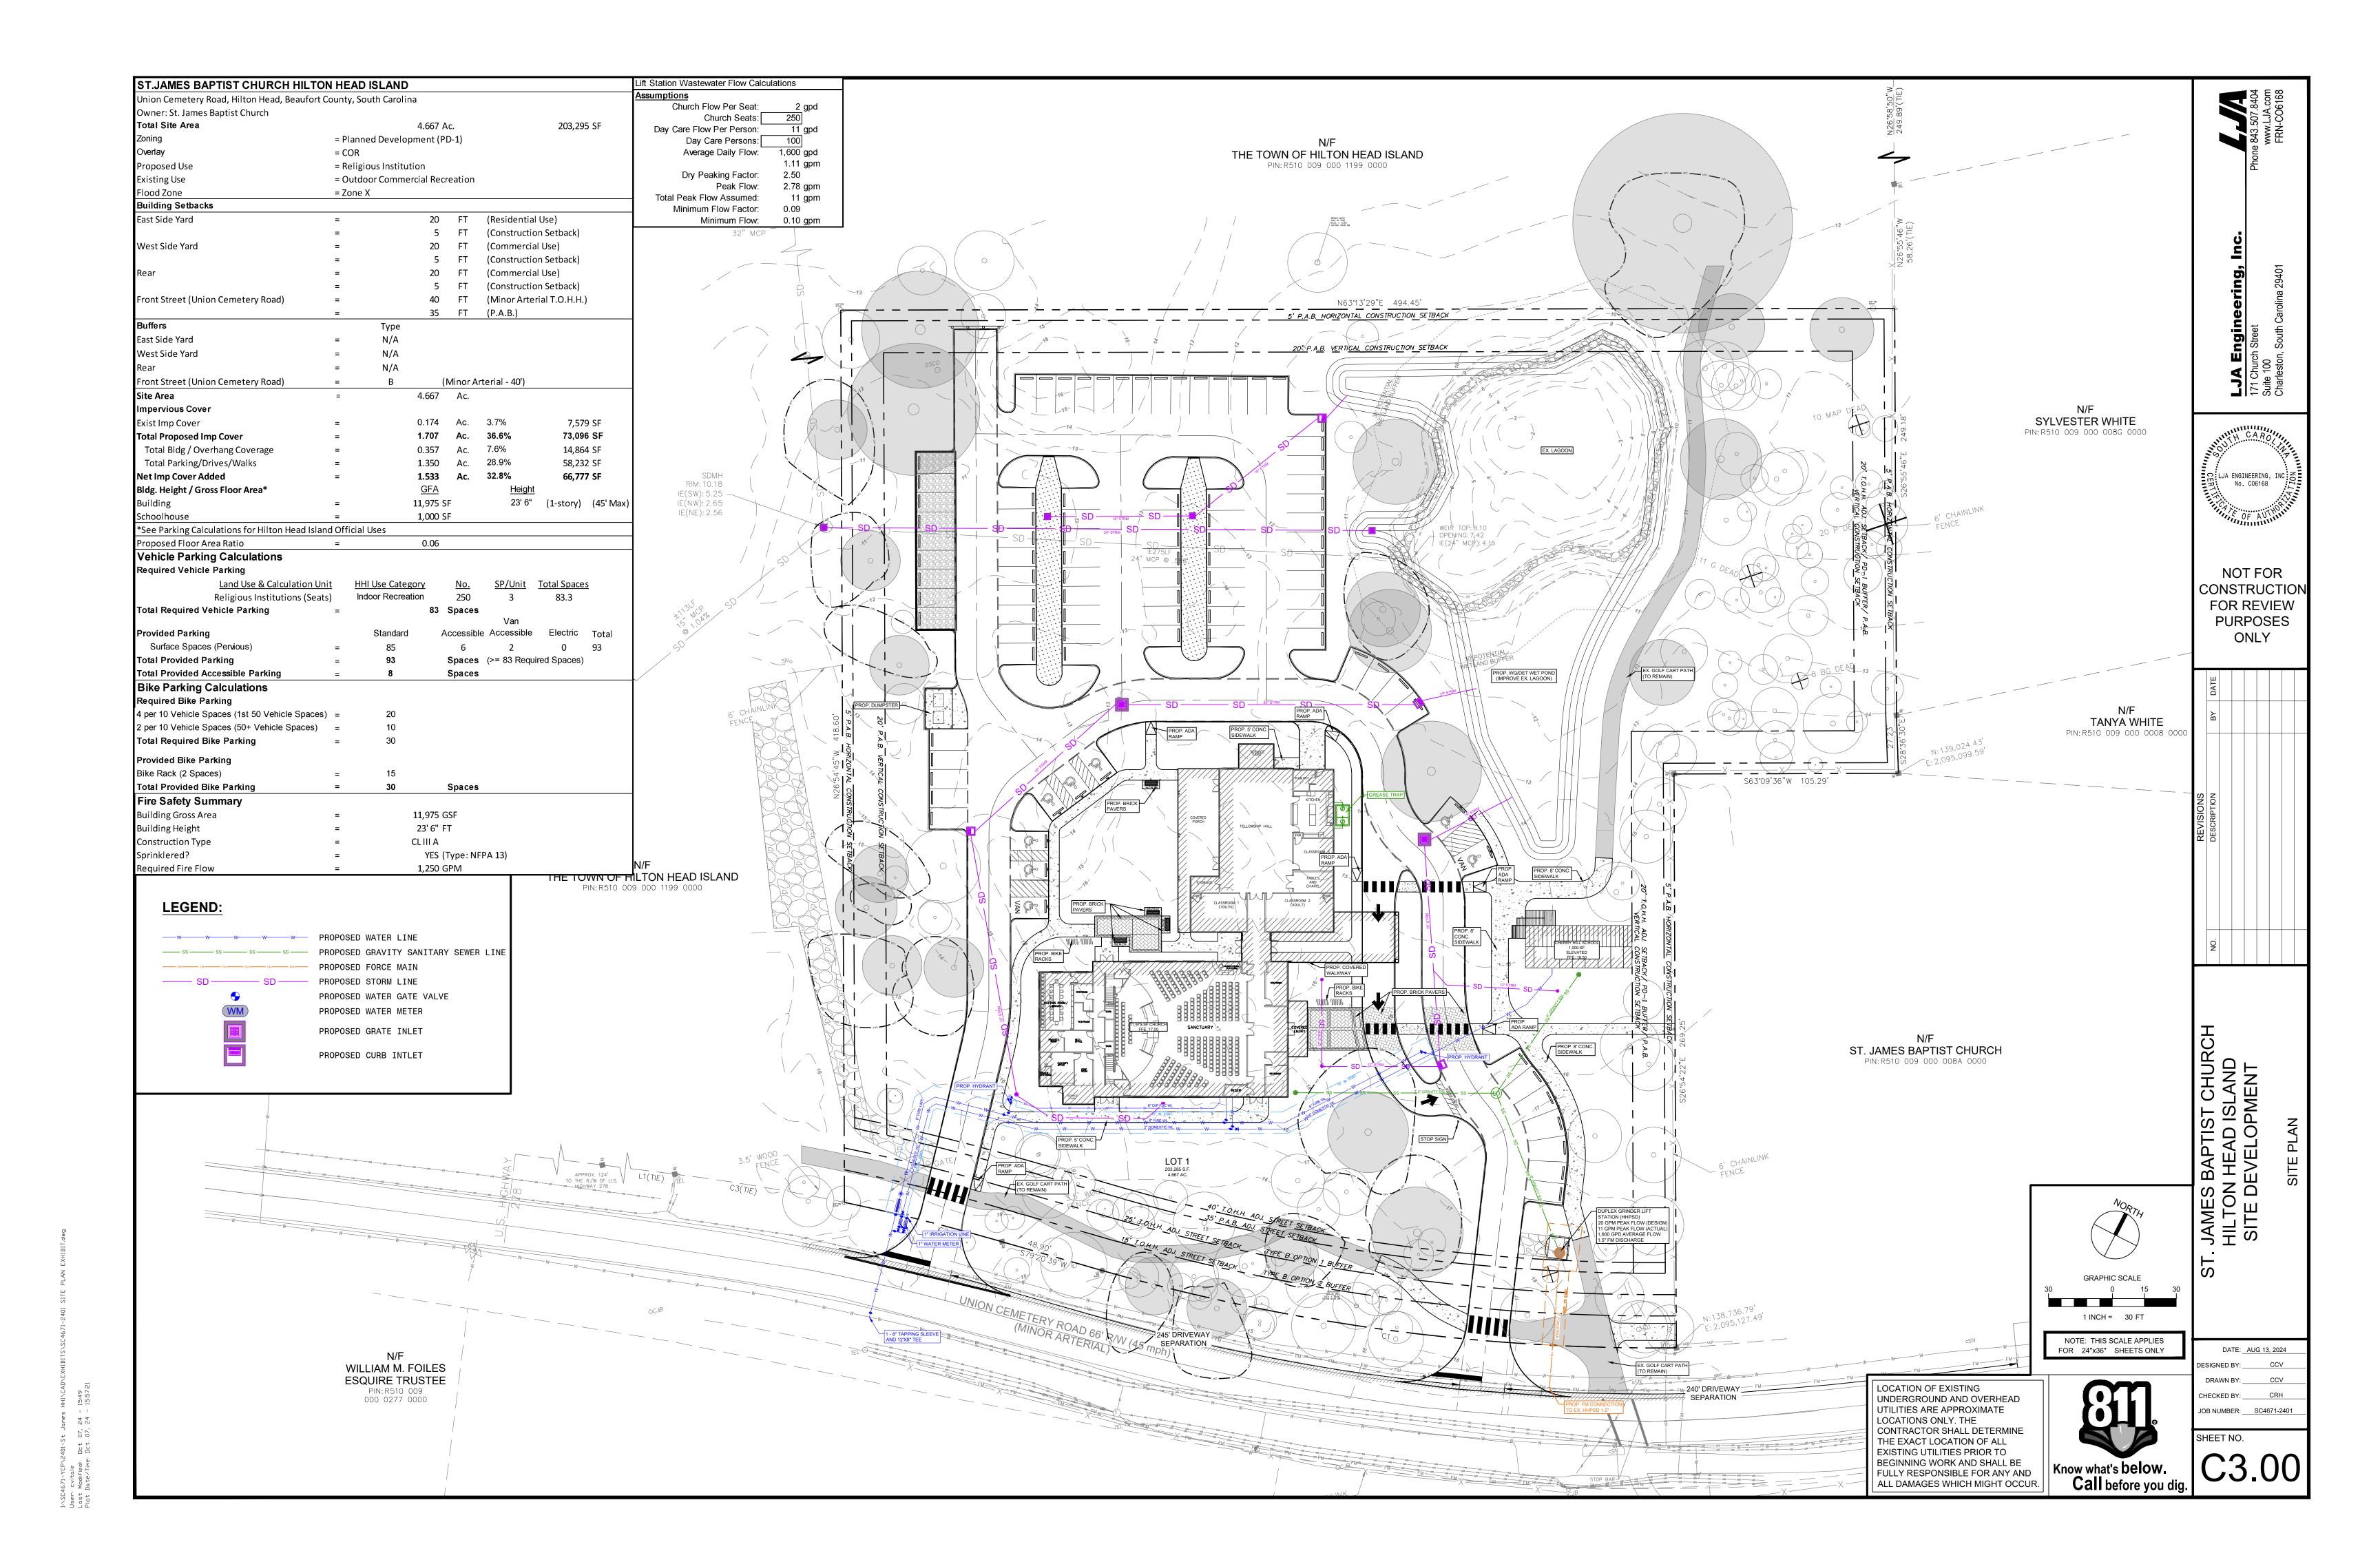

## Please explain how these funds will be used to provide a public benefit:

This \$4,000,000 earmark grant will be used for the design, construction, and management of the St. James Baptist Church Project. The public benefits from this project because this project protects people and property on the ground in the Runway Protection Zone at the Hilton Head Island Airport. The project funds development of an alternate church site which is to be located outside the Runway Protection Zone. This increases the safety of those attending church services or gathering on church grounds for a variety of events. It also increases the safety of the flying public by improving the airport's ability to maintain a more clear approach to Runway 21 at the airport.