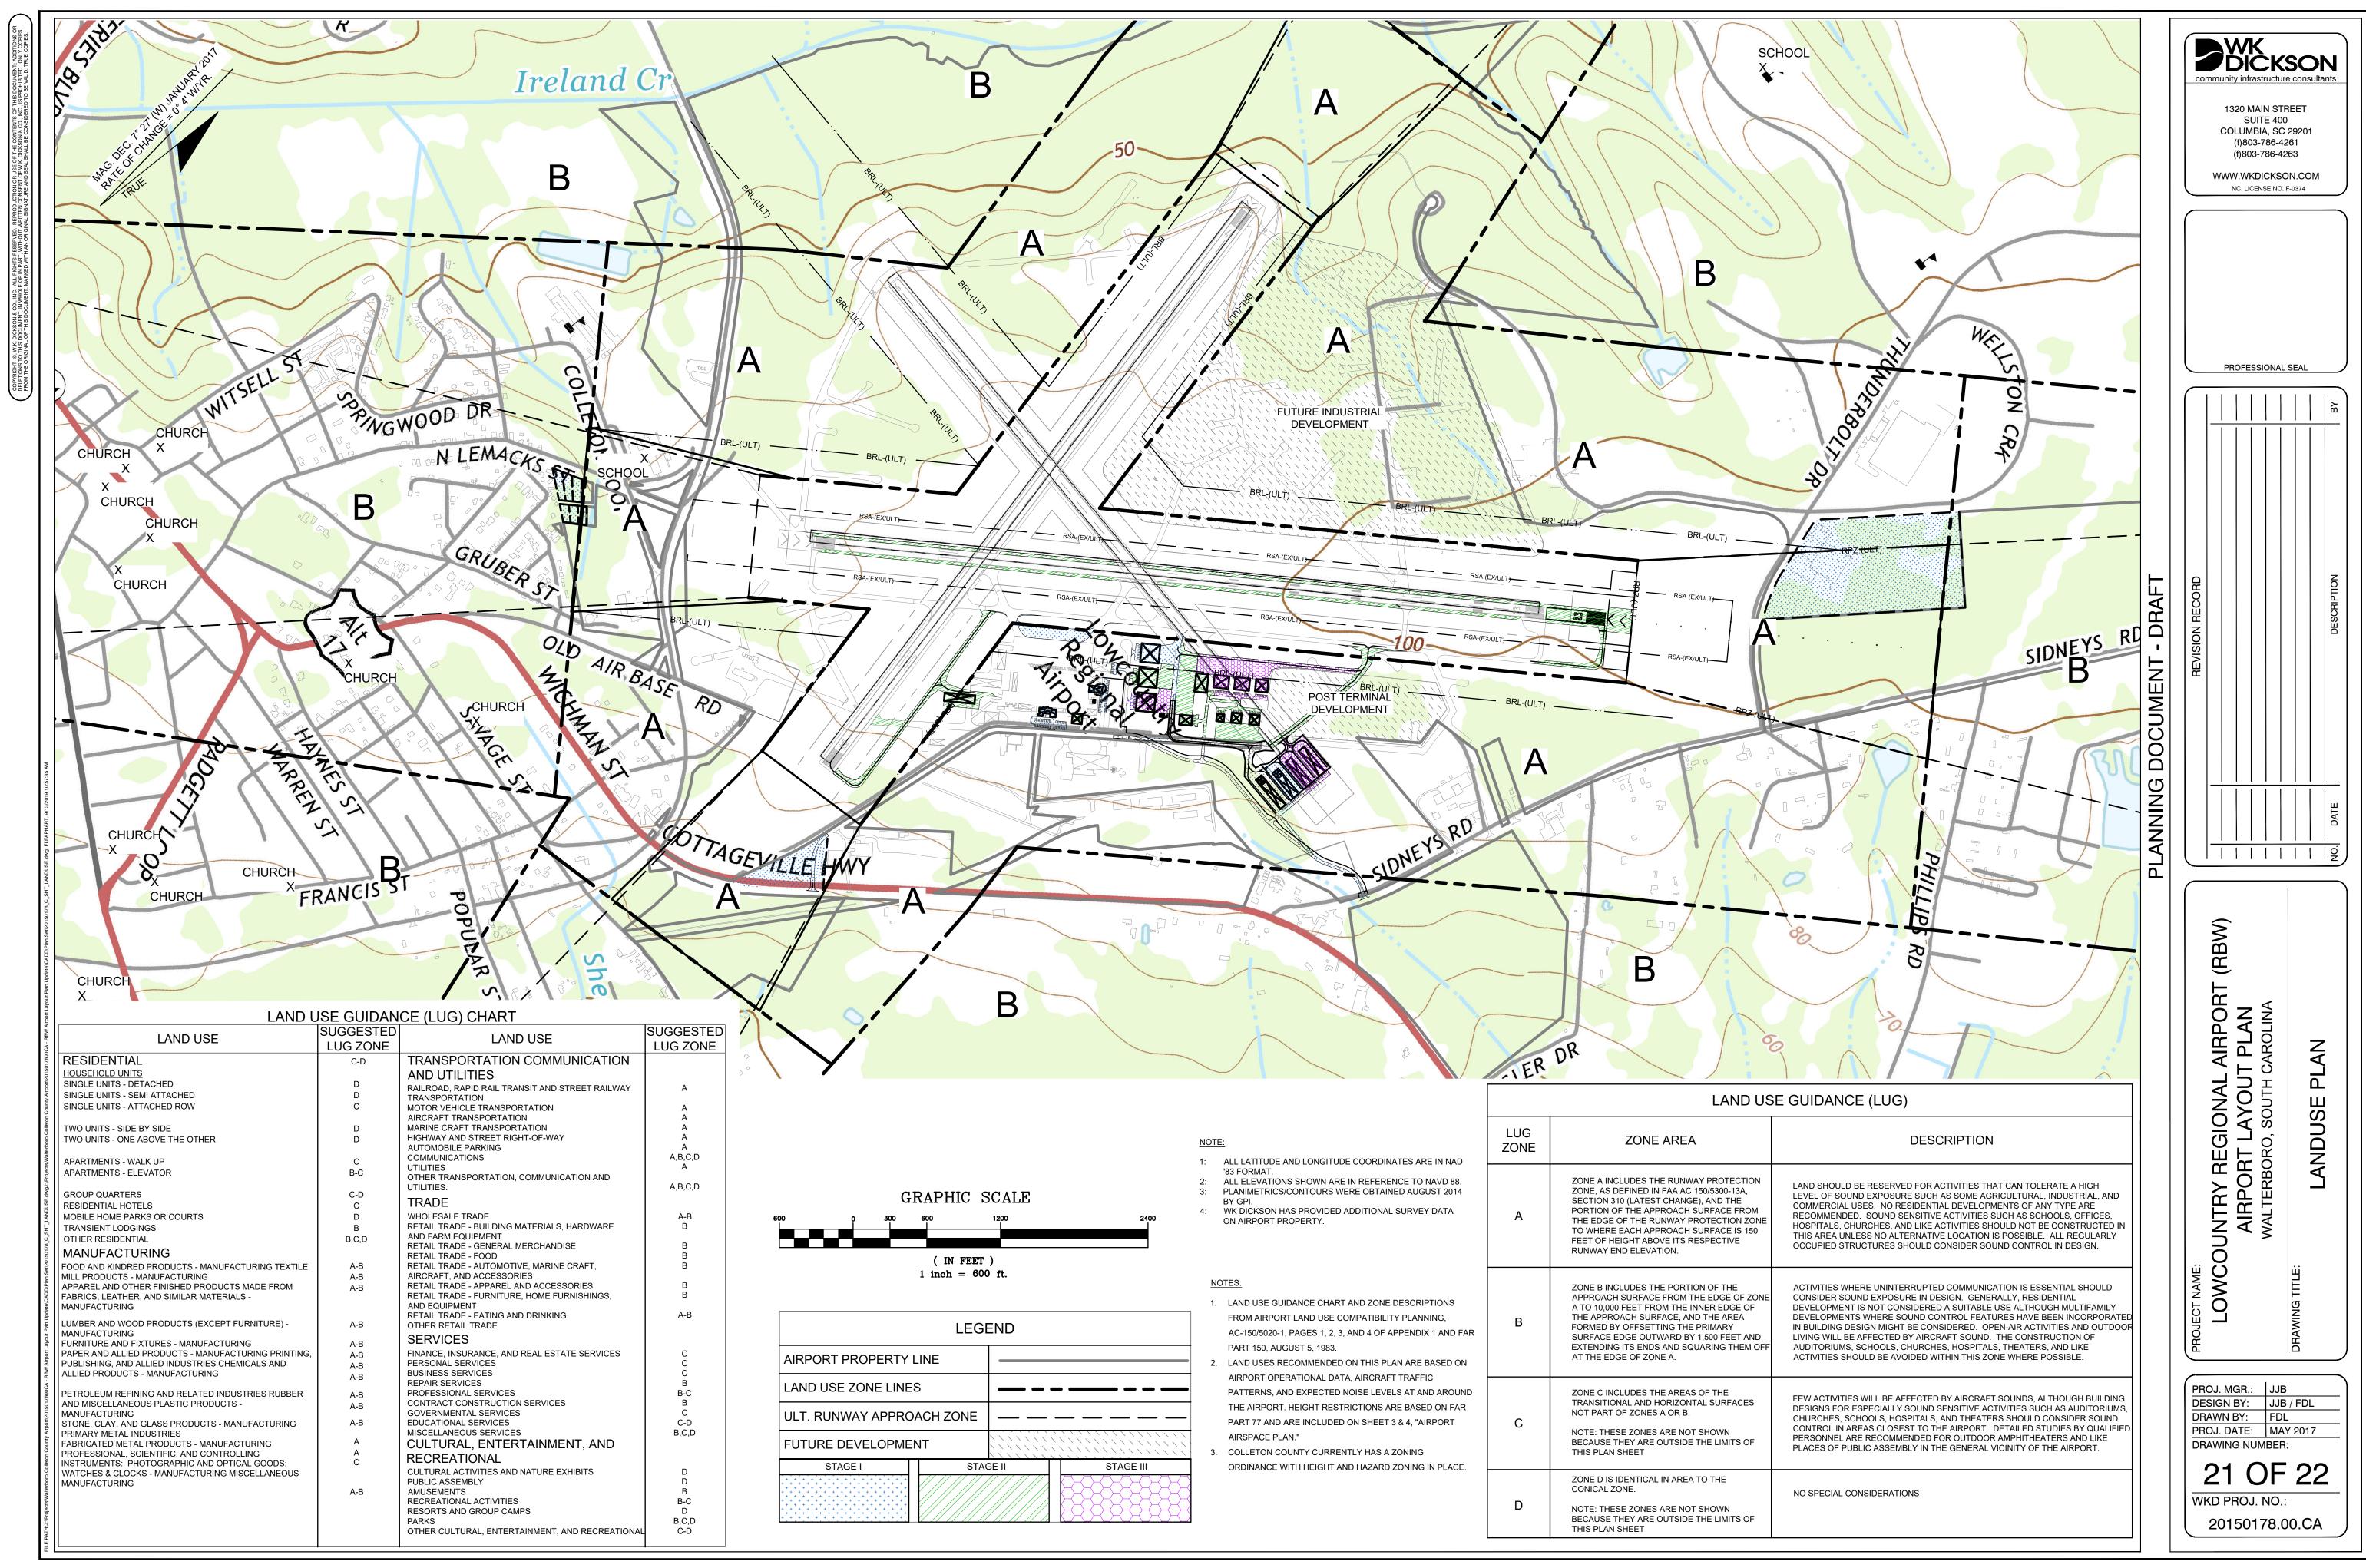

| LEGEND                  |      |       |           |  |
|-------------------------|------|-------|-----------|--|
| RPORT PROPERTY LINE     |      |       |           |  |
| ND USE ZONE LINES       |      |       |           |  |
| T. RUNWAY APPROACH ZONE |      |       |           |  |
| TURE DEVELOPMENT        |      |       |           |  |
| STAGE I                 | STAC | GE II | STAGE III |  |
|                         |      |       |           |  |

| LUG<br>ZONE | ZONE AREA                                                                                                                                                                                                                                                                               |
|-------------|-----------------------------------------------------------------------------------------------------------------------------------------------------------------------------------------------------------------------------------------------------------------------------------------|
| A           | ZONE A INCLUDES THE RUNWAY PROTE<br>ZONE, AS DEFINED IN FAA AC 150/5300-<br>SECTION 310 (LATEST CHANGE), AND TH<br>PORTION OF THE APPROACH SURFACE<br>THE EDGE OF THE RUNWAY PROTECTIO<br>TO WHERE EACH APPROACH SURFACE<br>FEET OF HEIGHT ABOVE ITS RESPECTIV<br>RUNWAY END ELEVATION. |
| В           | ZONE B INCLUDES THE PORTION OF TH<br>APPROACH SURFACE FROM THE EDGE<br>A TO 10,000 FEET FROM THE INNER EDG<br>THE APPROACH SURFACE, AND THE AR<br>FORMED BY OFFSETTING THE PRIMARY<br>SURFACE EDGE OUTWARD BY 1,500 FEE<br>EXTENDING ITS ENDS AND SQUARING T<br>AT THE EDGE OF ZONE A.  |
| С           | ZONE C INCLUDES THE AREAS OF THE<br>TRANSITIONAL AND HORIZONTAL SURF,<br>NOT PART OF ZONES A OR B.<br>NOTE: THESE ZONES ARE NOT SHOWN<br>BECAUSE THEY ARE OUTSIDE THE LIMIT<br>THIS PLAN SHEET                                                                                          |
| D           | ZONE D IS IDENTICAL IN AREA TO THE<br>CONICAL ZONE.<br>NOTE: THESE ZONES ARE NOT SHOWN<br>BECAUSE THEY ARE OUTSIDE THE LIMIT<br>THIS PLAN SHEET                                                                                                                                         |
|             |                                                                                                                                                                                                                                                                                         |