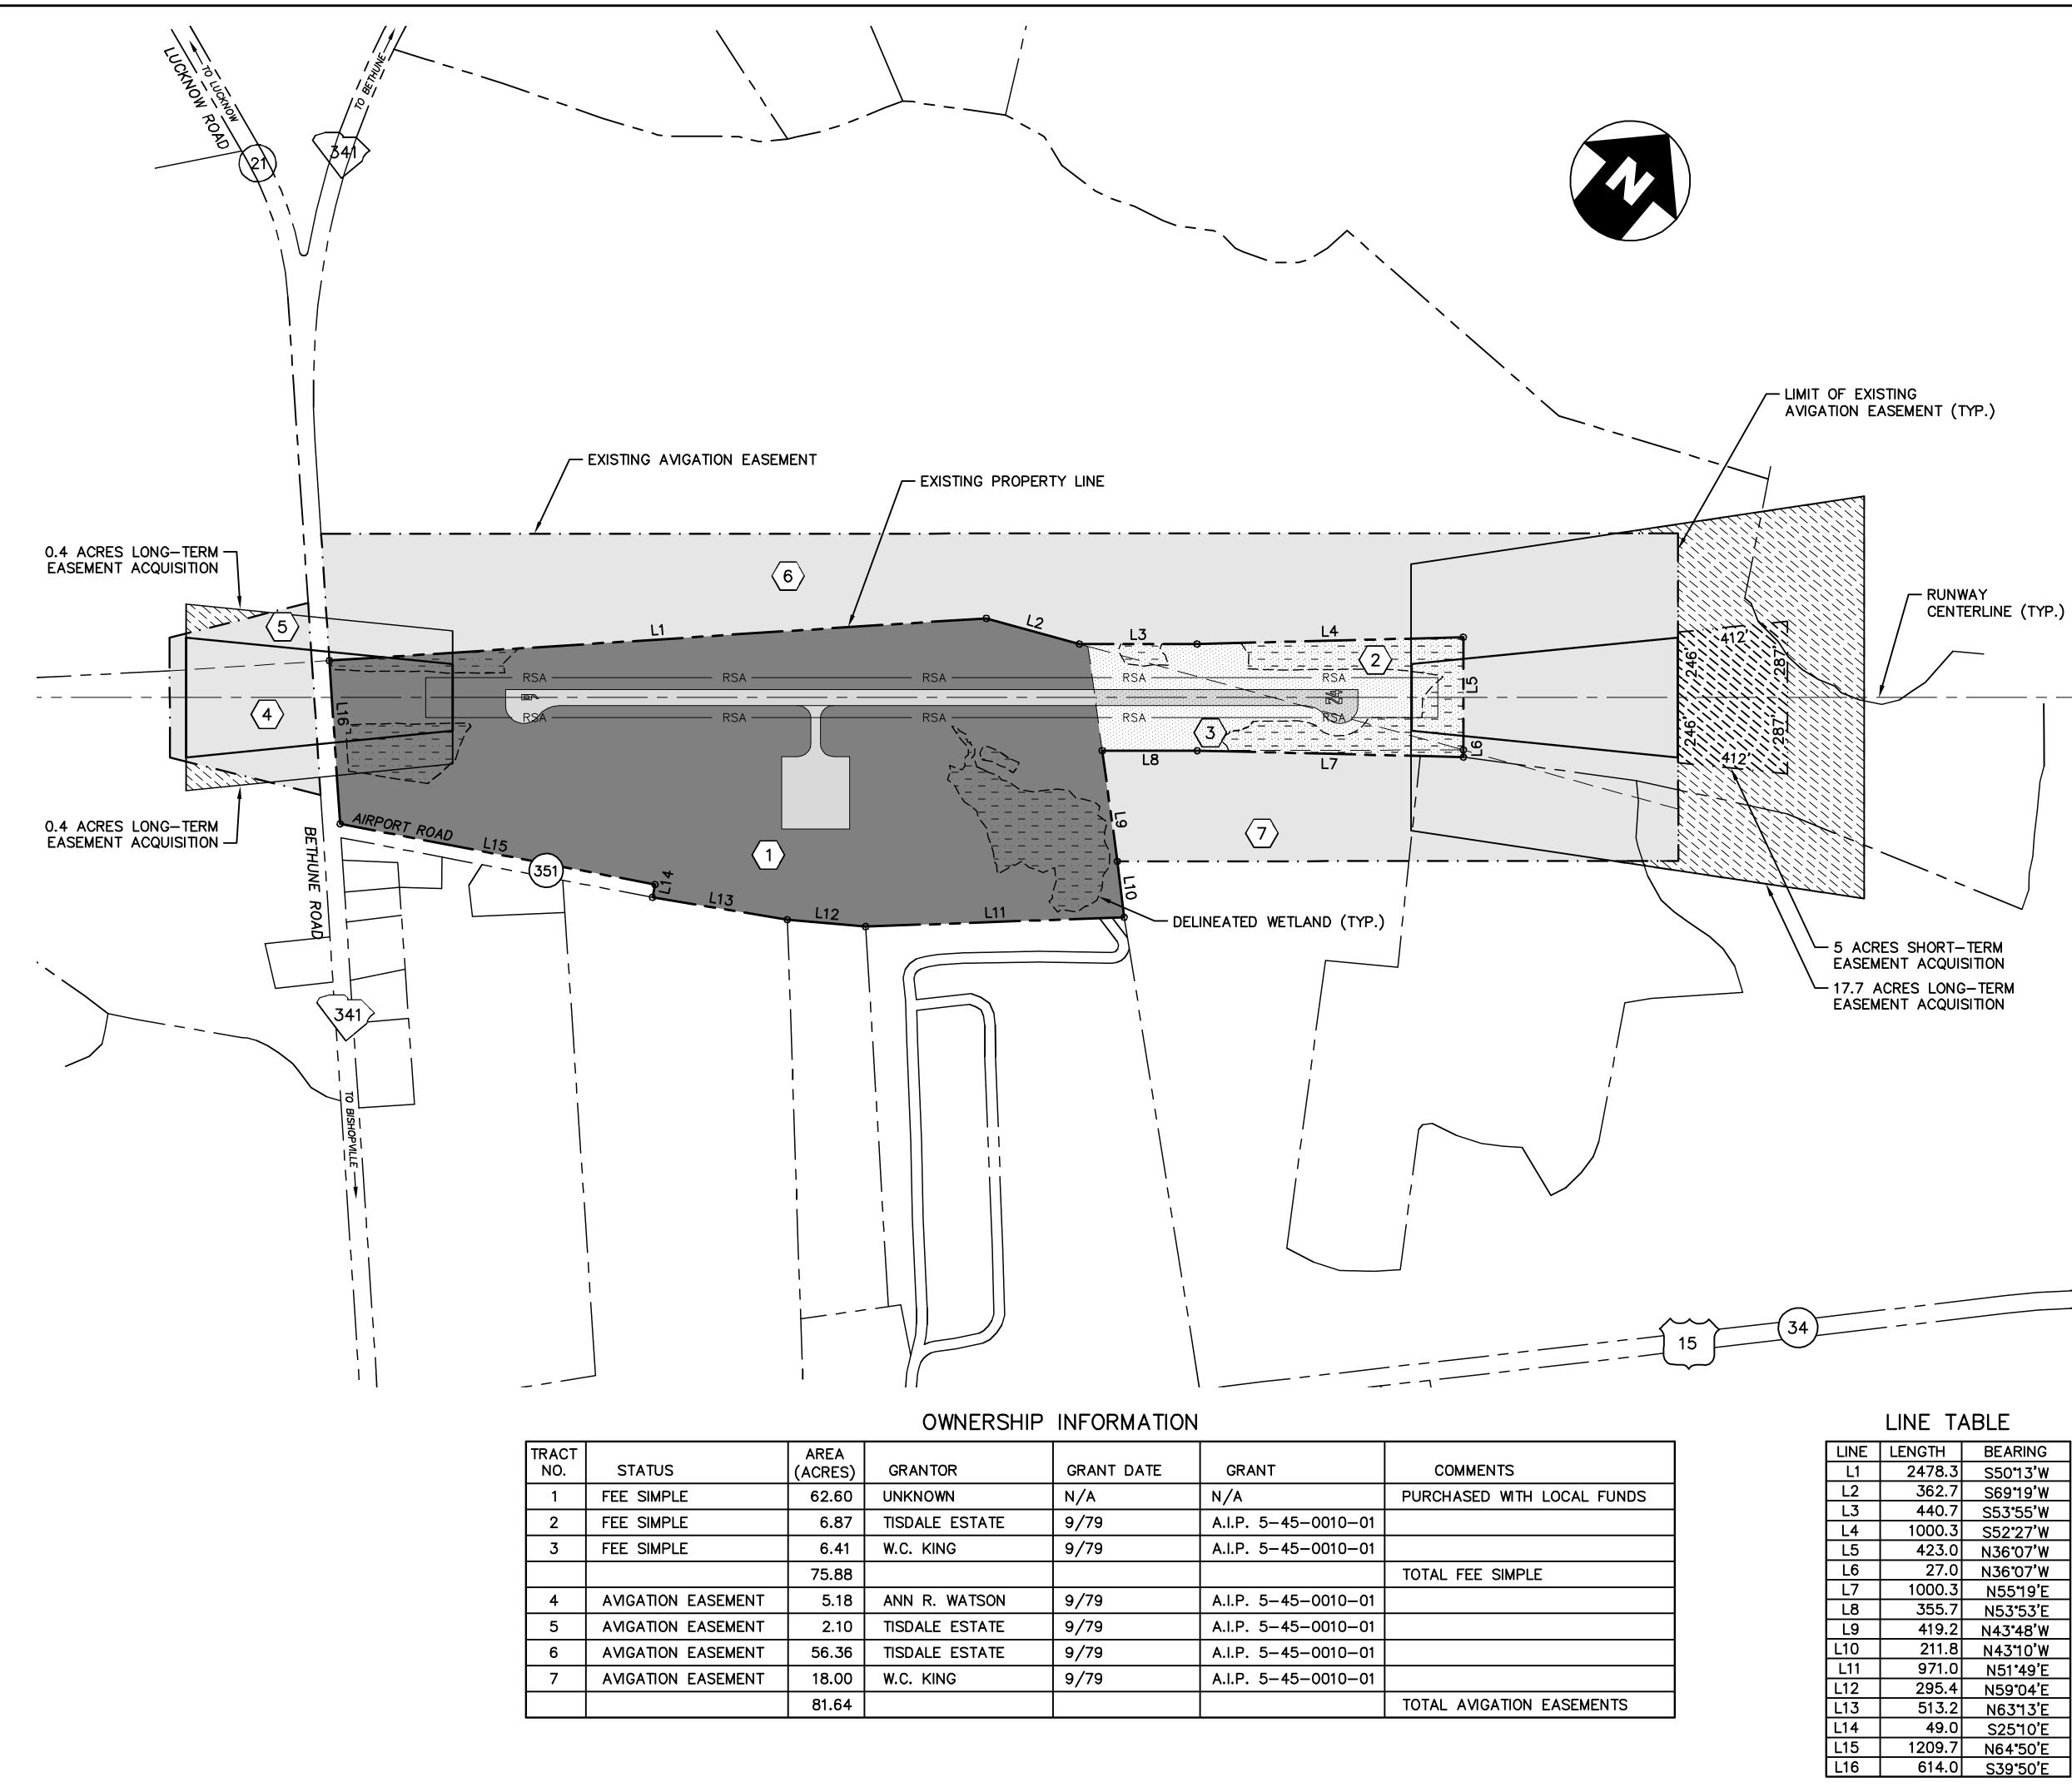

| GRANTOR        | GRANT DATE | GRANT               | COMMENTS                   |
|----------------|------------|---------------------|----------------------------|
| UNKNOWN        | N/A        | N/A                 | PURCHASED WITH LOCAL FUNDS |
| TISDALE ESTATE | 9/79       | A.I.P. 5-45-0010-01 |                            |
| W.C. KING      | 9/79       | A.I.P. 5-45-0010-01 |                            |
|                |            |                     | TOTAL FEE SIMPLE           |
| ANN R. WATSON  | 9/79       | A.I.P. 5-45-0010-01 |                            |
| TISDALE ESTATE | 9/79       | A.I.P. 5-45-0010-01 |                            |
| TISDALE ESTATE | 9/79       | A.I.P. 5-45-0010-01 |                            |
| W.C. KING      | 9/79       | A.I.P. 5-45-0010-01 |                            |
|                |            |                     | TOTAL AVIGATION EASEMENTS  |
|                |            |                     |                            |

| LINE     |
|----------|
| L1       |
| L2       |
| L3       |
| L4       |
| L5       |
| L6       |
| L7<br>L8 |
| L8       |
| L9       |
| L10      |
| L11      |
| L12      |
| L13      |
| L14      |
| L15      |
| 116      |

|                     | LEGEND                                               |
|---------------------|------------------------------------------------------|
|                     | EXISTING PROPERTY LINE                               |
|                     | INTERNAL PARCEL BOUNDARIES                           |
|                     | ADJOINING PARCEL BOUNDARIES                          |
|                     | FEE SIMPLE PURCHASED WITH LOCAL FUNDS                |
|                     | FEE SIMPLE PURCHASED UNDER GRANT A.I.P. 5-45-0010-01 |
|                     | EASEMENT PURCHASED UNDER GRANT A.I.P. 5-45-0010-01   |
|                     | EASEMENT ACQUISITION - SHORT TERM                    |
|                     | EASEMENT ACQUISITION - LONG TERM                     |
|                     | DELINEATED WETLAND AREA                              |
| $\langle 7 \rangle$ | PARCEL NUMBER (SEE TABLE)                            |

## NOTES

1. ALL METES AND BOUNDS SHOWN WERE COMPILED FROM THE PREVIOUS EXHIBIT A, OR WERE ESTIMATED USING INFORMATION FOUND IN THAT DOCUMENT AND OTHER REFERENCES. THE COMPILED METES AND BOUNDS DO NOT FORM A CLOSED SURVEY. THIS DRAWING IS NOT A PLAT OF SURVEY, AND MAY NOT BE RECORDED AS SUCH IN ANY PUBLIC RECORD IN THE STATE OF SOUTH CAROLINA.

2. DELINEATED WETLANDS ARE SHOWN FROM "WETLANDS SURVEY - LEE COUNTY AIRPORT" BY NESBITT SURVEYING CO., INC., DATED FEBRUARY 19, 2003.

3. F.E.M.A. FLOOD ZONES ARE SHOWN IN ACCORDANCE WITH FLOOD INSURANCE RATE MAPS 450126 0050 B AND 450126 0100 B, EFFECTIVE DATE DECEMBER 15, 1990.

2. TOTAL EXISTING FEE SIMPLE ACREAGE IS 75.9. TOTAL ACREAGE IN EXISTING EASEMENTS IS 81.6. TOTAL ACREAGE IN FUTURE EASEMENTS IS 23.5.

| <br> |  |
|------|--|
| <br> |  |
|      |  |

| LENGTH | BEARING                    |
|--------|----------------------------|
| 2478.3 | S50 <b>°</b> 13'W          |
| 362.7  | S69 <b>*</b> 19 <b>'</b> W |
| 440.7  | S53 <b>*</b> 55'W          |
| 1000.3 | S52 <b>*</b> 27 <b>'</b> W |
| 423.0  | N36 <b>°</b> 07'W          |
| 27.0   | N36 <b>°</b> 07'W          |
| 1000.3 | N55 <b>*</b> 19'E          |
| 355.7  | N53 <b>*</b> 53'E          |
| 419.2  | N43 <b>*</b> 48'W          |
| 211.8  | N43 <b>'</b> 10'W          |
| 971.0  | N51 <b>°</b> 49'E          |
| 295.4  | N59 <b>°</b> 04'E          |
| 513.2  | N63'13'E                   |
| 49.0   | S2510'E                    |
| 1209.7 | N64 <b>°</b> 50'E          |
| 614.0  | S39 <b>*</b> 50'E          |

|                                                                                               | 300         | 0<br>1 INCH = | <u>300</u><br>200 FEET | 600 | )    |      |
|-----------------------------------------------------------------------------------------------|-------------|---------------|------------------------|-----|------|------|
|                                                                                               |             |               |                        |     |      |      |
|                                                                                               |             |               |                        |     |      |      |
| NO.                                                                                           | R           | EVISIONS      |                        | BY  | APP. | DATE |
| LEE COUNTY AIRPORT<br>LEE COUNTY AIRPORT<br>LEE COUNTY AIRPORT<br>BISHOPVILLE, SOUTH CAROLINA |             |               |                        |     |      |      |
| EXHIBIT A PROPERTY MAP                                                                        |             |               |                        |     |      |      |
| PEARSON<br>PLANNERS ENGINEERS SURVEYORS<br>WEST COLUMBIA, SOUTH CAROLINA                      |             |               |                        |     |      |      |
| DATE                                                                                          | : SEP. 2003 | SCALE:        | 1" = 3                 | 1   |      | OF 6 |